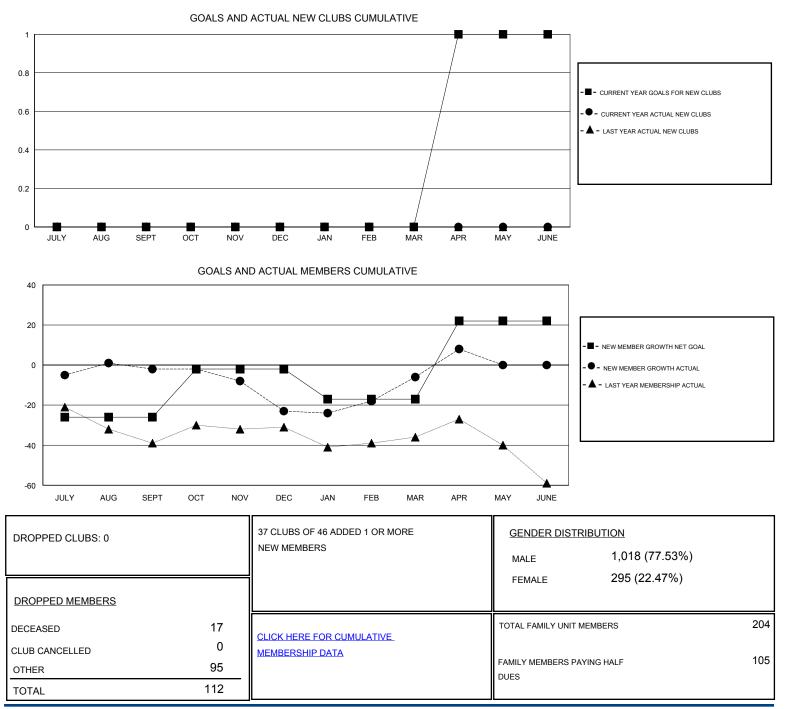

## LOCATION WASHINGTON GMT CA Clubs Members RESULTS FOR 2016-2017 RESULTS FOR 2016-2017 NEW CLUB GOAL NEW CLUBS DROPPED CLUBS NEW MEMBER GROWTH NEW MEMBER DROPPED QUARTER QUARTER NET GOAL (not reinstated GROWTH ACTUAL (not MEMBERS ACTUAL or transfers) reinstated or transfers) (including transfers) 0 0 0 -26 25 27 JULY/AUG/SEPT JULY/AUG/SEPT 0 0 0 24 40 OCT/NOV/DEC OCT/NOV/DEC 19 0 0 0 32 -15 49 JAN/FEB/MAR JAN/FEB/MAR 0 0 1 APR/MAY/JUNE APR/MAY/JUNE 39 19 13